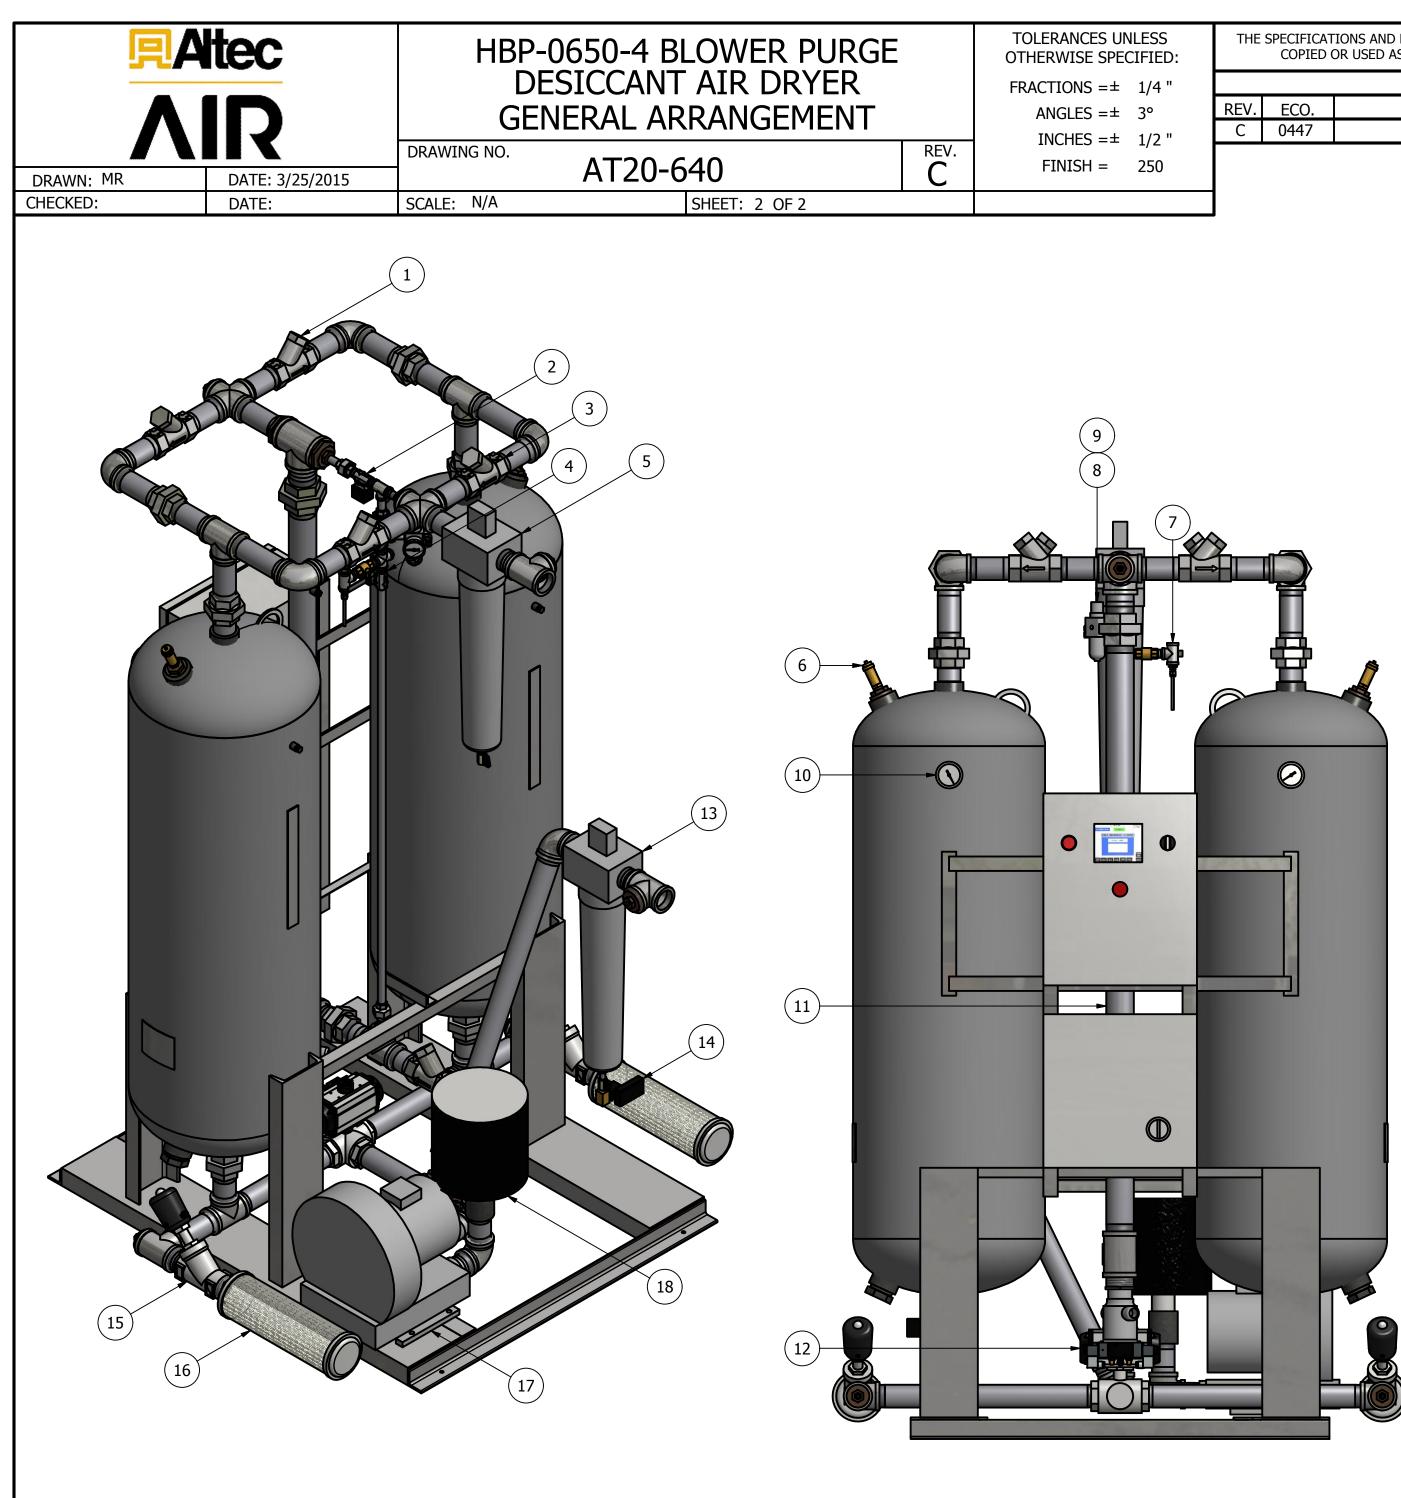

THE SPECIFICATIONS AND DRAWINGS DISCLOSED HEREIN ARE THE SOLE PROPERTY OF ALTEC AIR, AND SHALL NOT BE COPIED OR USED AS THE BASIS FOR SALE OR MANUFACTURE WITHOUT EXPRESS WRITTEN PERMISSION. **REVISION LOG** DESCRIPTION APPROVED DATE UPDATED UPPER LINE 1/17/2017 WA PARTS LIST QTY DESCRIPTION ITEM CHECK VALVE, PURGE 2 1 SOLENOID, REPRESS 2 1 CHECK VALVE, OUTLET 3 2 SOLENOID, 2% 4 1 PARTICULATE AFTER-FILTER 5 1 RELIEF VALVE, TANK 2 6 DEW POINT MONITOR (OPTIONAL) 7 1 PRESSURE REGULATOR, CONTROL 8 1

1

2

1

1

1

1

2

2

1

1

975 LBS DESICCANT

9

10

11

12

13

14

15

16

17

18

19

## PRELIMINARY

PRESSURE GAUGE, CONTROL

PRESSURE GAUGE, TANK

3 WAY BALL VALVE, INLET

ANGLE BODY VALVE, EXHAUST

COALESCER PRE-FILTER

MUFFLER, EXHAUST

FILTER, BLOWER

12 KW HEATER

TIMED DRAIN

3 HP BLOWER