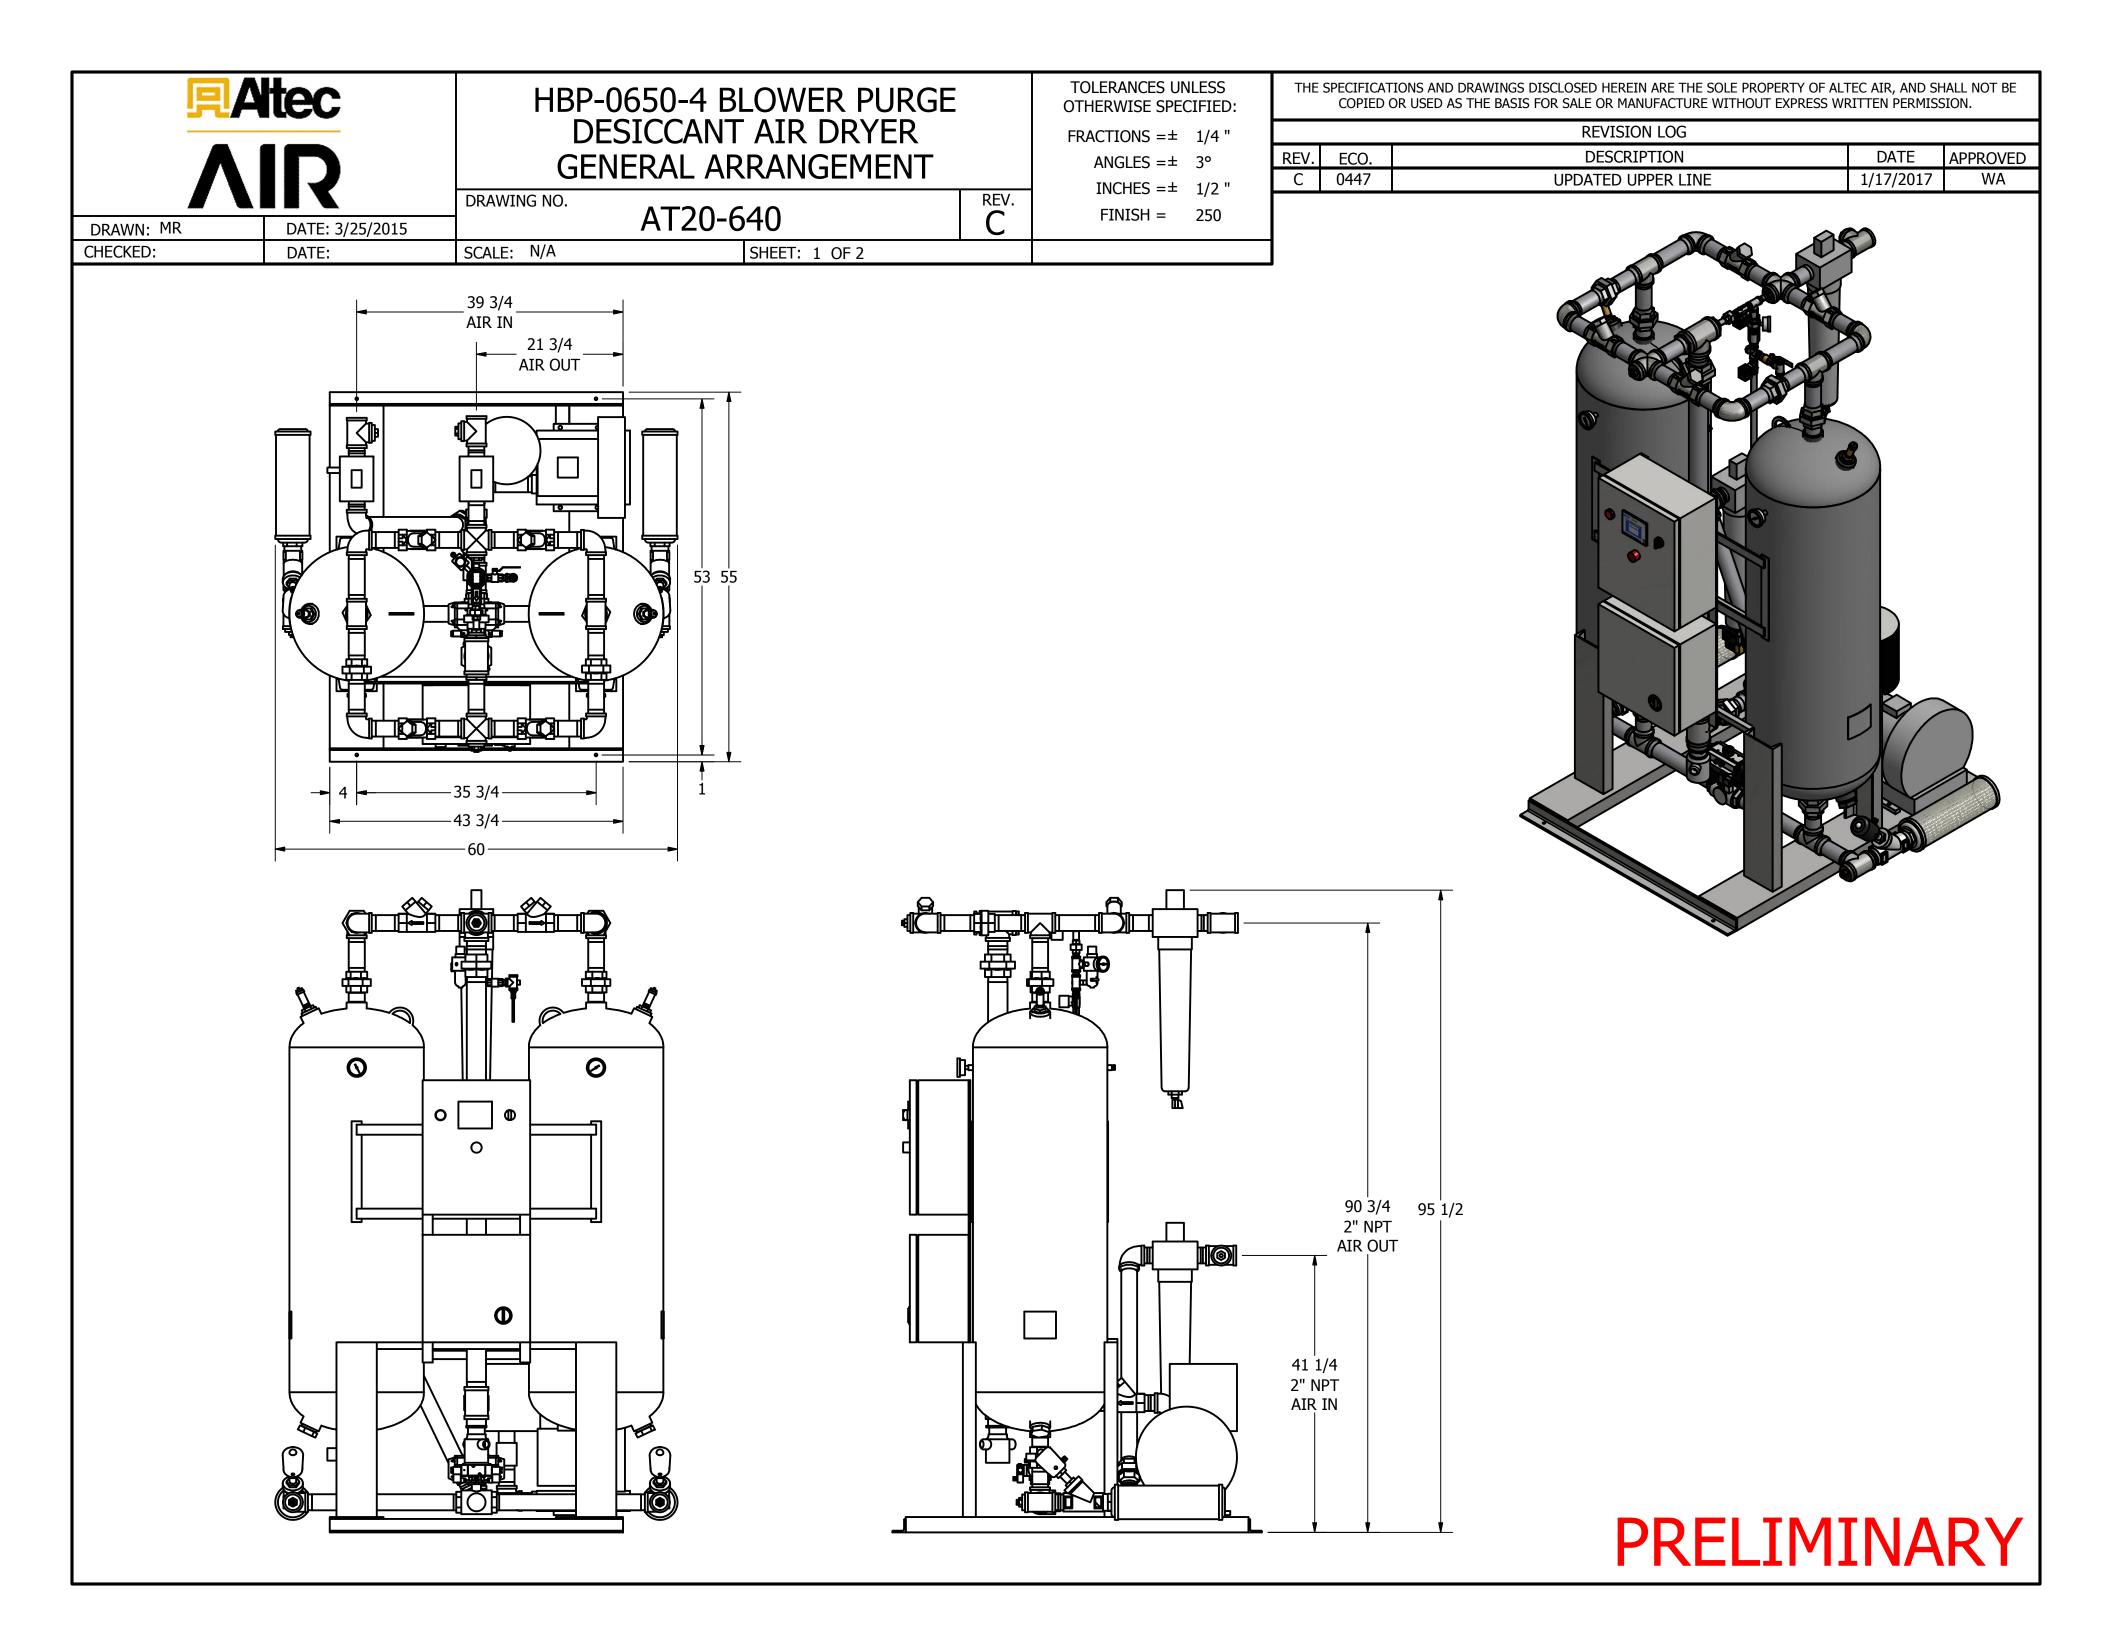

THE SPECIFICATIONS AND DRAWINGS DISCLOSED HEREIN ARE THE SOLE PROPERTY OF ALTEC AIR, AND SHALL NOT BE COPIED OR USED AS THE BASIS FOR SALE OR MANUFACTURE WITHOUT EXPRESS WRITTEN PERMISSION. **REVISION LOG** DESCRIPTION APPROVED DATE UPDATED UPPER LINE 1/17/2017 WA PARTS LIST QTY DESCRIPTION ITEM CHECK VALVE, PURGE 2 1 SOLENOID, REPRESS 2 1 CHECK VALVE, OUTLET 3 2 SOLENOID, 2% 4 1 PARTICULATE AFTER-FILTER 5 1 RELIEF VALVE, TANK 2 6 DEW POINT MONITOR (OPTIONAL) 7 1 PRESSURE REGULATOR, CONTROL 8 1

1

2

1

1

1

1

2

2

1

1

975 LBS DESICCANT

9

10

11

12

13

14

15

16

17

18

19

## PRELIMINARY

PRESSURE GAUGE, CONTROL

PRESSURE GAUGE, TANK

3 WAY BALL VALVE, INLET

ANGLE BODY VALVE, EXHAUST

COALESCER PRE-FILTER

MUFFLER, EXHAUST

FILTER, BLOWER

12 KW HEATER

TIMED DRAIN

3 HP BLOWER